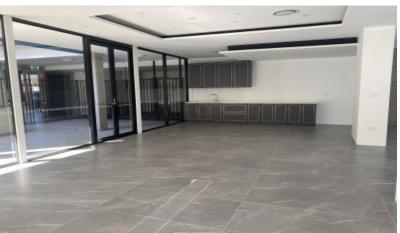

A functional commercial office with internal kitchenette, private bathroom facilities and on-site parking. Suitable for a range of various uses such as medical, office, consulting, coaching/education and professional type tenants (STCA).

- \* Excellent Pacific Highway Exposure
- \* Great Natural Light
- \* Modern Building
- \* Ducted air-conditioning system
- \* Located by Pymble Train Station
- \* On-Site Car Parking Available
- \* Internal Kitchenette and Private Bathroom Facilities
- \* Area: 132 sqm