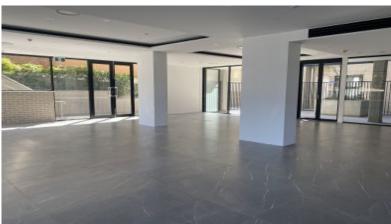

A functional commercial office with internal kitchenette, private bathroom facilities and on-site parking. Suitable for a range of various uses such as medical, office, consulting, coaching/education and professional type tenants (STCA).

- \* Excellent Pacific Highway Exposure
- \* Great Natural Light
- \* Modern Building
- \* Ducted air-conditioning system
- \* Located by Pymble Train Station
- \* On-Site Car Parking Available
- \* Internal Kitchenette and Private Bathroom Facilities
- \* Area: 132 sqm