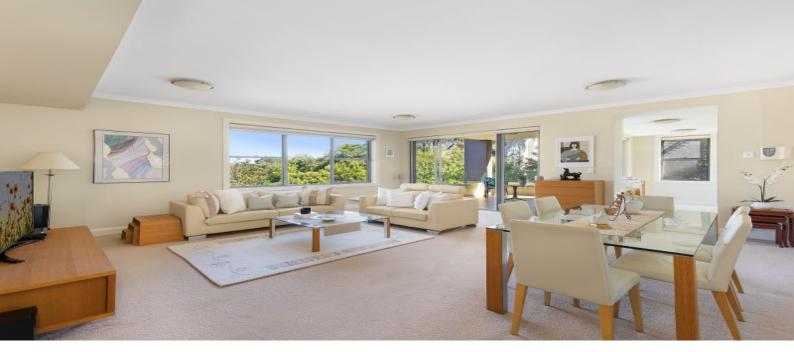

# Meticulously designed apartment in highly sought after complex "Treetops"

- Security block with just two apartments accessible on this floor
- Oversized kitchen featuring gas cooking and separate access to balcony
- Three bedrooms all featuring built in robes; the master with ensuite
- Internal laundry room and generous storage space throughout
- Two car spaces and a sizeable storage cage in security carpark
- Ducted air-conditioning throughout including all bedrooms