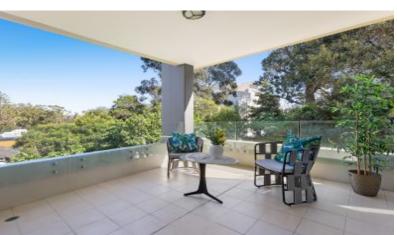

# Meticulously designed apartment in highly sought after complex "Treetops"

- Security block with just two apartments accessible on this floor
- Oversized kitchen featuring gas cooking and separate access to balcony
- Three bedrooms all featuring built in robes; the master with ensuite
- Internal laundry room and generous storage space throughout
- Two car spaces and a sizeable storage cage in security carpark
- Ducted air-conditioning throughout including all bedrooms