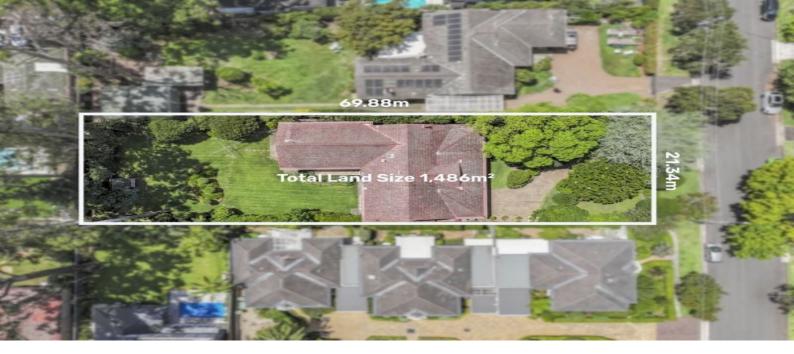

# Full Brick, Single Level Home on Fabulous 1,486sqm Block

Outstanding opportunity to secure a single level home on a north to rear parcel of approximately 1,486sqm. The existing full brick family home incorporates a seamless integration between indoor and outdoor opening to a large level garden. Realise the enormous potential here with the opportunity to extend/renovate or knock down and build your forever home (STCA). The location is superb, situated minutes from Princes Street shops, Pymble Public School, childcare centres and parks.

- Large level block with 21.34m street frontage; north to rear aspect
- Opportunity to extend/renovate the existing home or knock down and rebuild (STCA)
- Existing full brick, single level home in good condition
- Formal and informal living areas
- Modern kitchen with gas cooking & Caesar stone benchtops
- Large rumpus room and adjoining separate study
- Spacious alfresco terrace overlooks sundrenched garden
- Double lock up garage plus 2 carports, workshop and under house storage
- Premier east side 400m to shops, 900m to Pymble Public School
- Close to Knox, Abbotsleigh, and Barker Colleges, Pymble Ladies College