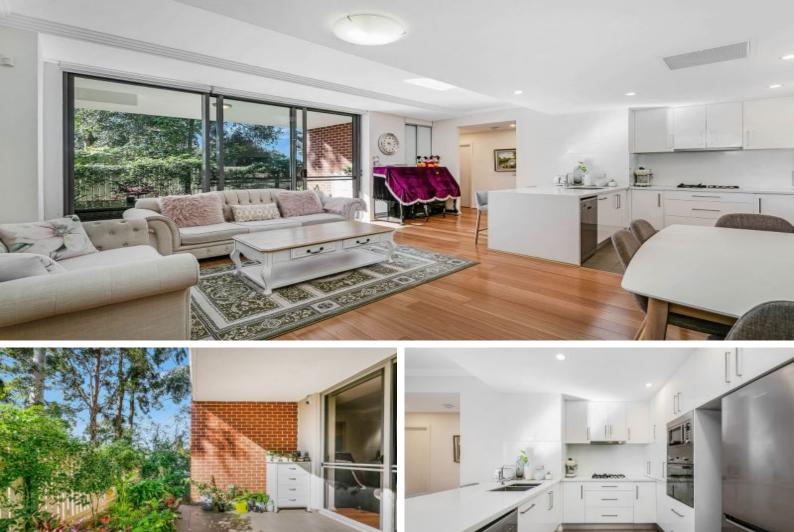

## Private & Leafy Courtyard Apartment

Superbly presented courtyard apartment within easy reach to the heart of Gordon and all that it has to offer.

The light filled living / dining area features a sleek modern open plan kitchen with gas cooking and opens out to a wonderfully private and leafy courtyard perfect for entertaining or relaxing in the morning sun.

Quality appointments throughout including timber flooring, ducted air conditioning and plenty of storage.

- Two bedrooms with private outlooks, both with wardrobes, master with full size en-suite including a bath tub

- Open plan gas kitchen with stone benchtops and quality appliances including dishwasher
- Internal laundry room, large hallway cupboards, alarm
- Secure car space plus lock up storage cage
- Modern security building with lift access, video intercom, visitor parking
- Easy reach to Gordon shops, restaurants, transport & local schools
- Killara Public & High School catchment