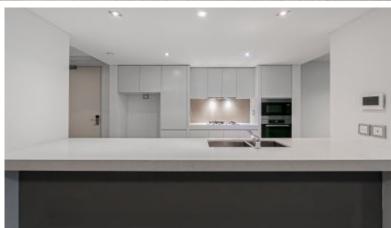

- 3 bedrooms with wardrobes large master with en-suite
- Exceptionally spacious living / dining space, opening to large covered entertaining balcony  $\,$
- Balcony with sliding privacy louvre screens
- Open plan gas kitchen with breakfast bar and quality European appliances
- Ducted air conditioning, internal laundry
- Security building with lift access and visitor parking
- Double lock up garage, remote control access