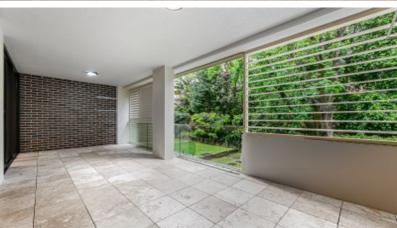

- 3 bedrooms with wardrobes large master with en-suite
- Exceptionally spacious living / dining space, opening to large covered entertaining balcony  $\,$
- Balcony with sliding privacy louvre screens
- Open plan gas kitchen with breakfast bar and quality European appliances
- Ducted air conditioning, internal laundry
- Security building with lift access and visitor parking
- Double lock up garage, remote control access