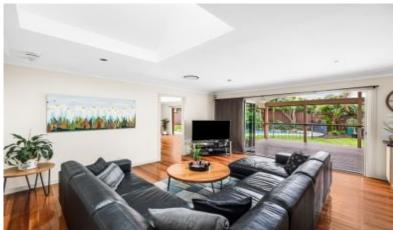

#### Accommodation Features:

- \* Light and bright family friendly entertainer on 919sqm of mature gardens
- \* Multiple open plan lounges and dining areas with desired indoor/outdoor flow
- \* Substantial entertainers kitchen overlooking the pool and mature gardens
- \* Four double bedrooms with built-in robes
- \* Exceptional master with ensuite and patio doors overlooking the pool area
- \* Reverse cycle a/c, alarm, timber floors, skylights, laundry/utility room, and workshop