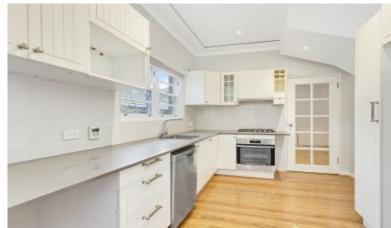

- Gourmet gas kitchen with integrated quality appliances
- Four generous and bedrooms, additional study
- Formal living and dining areas
- Alfresco entertaining deck leads to lawn and multi levelled garden
- Master and second bedrooms with built-in robes
- Large renovated bathrooms with freestanding bath
- Original floorboards, double parking with room for visitors in the driveway  $% \left( 1\right) =\left( 1\right) \left( 1\right) \left($
- High side position close to schools, shops, transport and parks