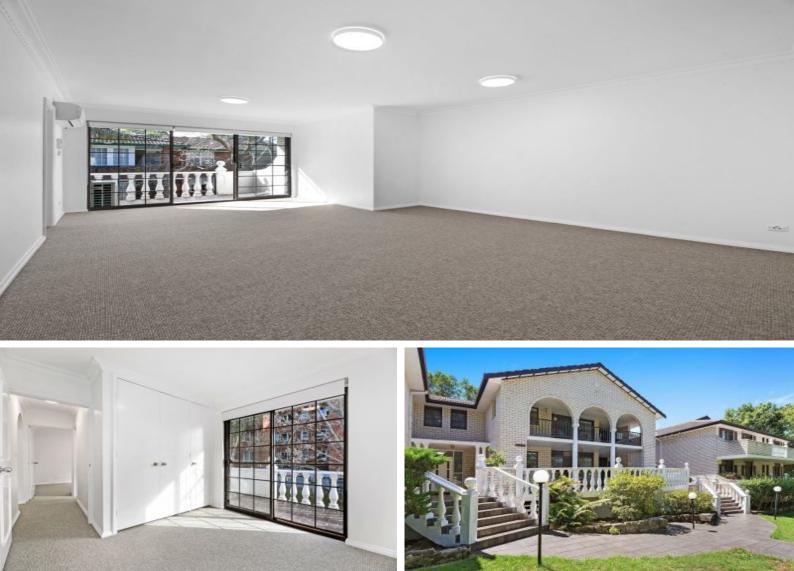

## 10/2A Ravenswood Avenue Gordon, NSW

## QUIET 3 BEDROOM UNIT- WALK TO RAIL

Set in a sought-after complex, this full brick apartment is an ideal alternative to a house. If you are looking for convenience, this well positioned unit is moments to transport, shops and prestigious schools, the property is ideal for families.

- Open-plan living & dining area that flows to an expansive balcony
- Master bedroom with walk-in wardrobe and ensuite
- Two additional bedrooms, each with built-in wardrobes
- Lock up garage with separate space for storage
- Short walk to Gordon Station, shops, cafes & restaurants
- Internal laundry
- 2 x split system A/C units