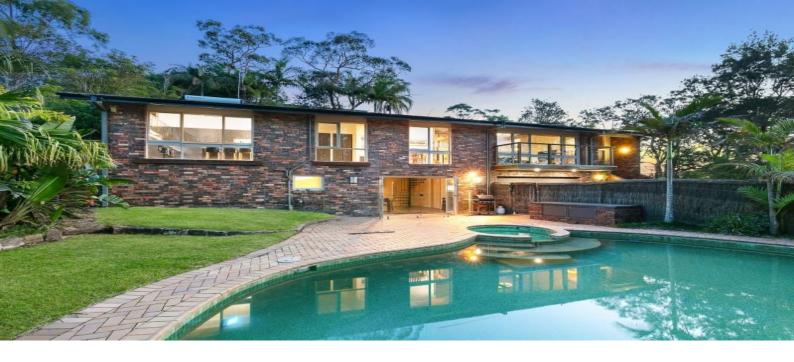

# Unique family oasis, superb renovation and enhancements

- Quiet cul-de-sac, completely private, awash with natural light
- Timber floorboards, vaulted ceilings with exposed beams
- Sweeping living and dining room with custom cabinetry
- Freshly laid carpets
- Lavish state-of-the-art island kitchen with stone benchtops
- Designer renovated kitchen with superb Belling freestanding 8 burner gas cooktop, including
- three electric multi function ovens plus a separate warming compartment
- Front balcony, large lower level family room with a wet bar
- Bi-folds open to the solar heated pool and spa
- Four children's bedrooms all with built-in robes
- Second master/guest bedroom with an ensuite
- Internal laundry

- Large master bedroom, with WIR, recently renovated ensuite, including corner spa with stunning bush-rock outlook

- Expansive private rear terrace
- Double lock up garage with internal access, including additional workshop/ storage area
- Large under house storage areas throughout