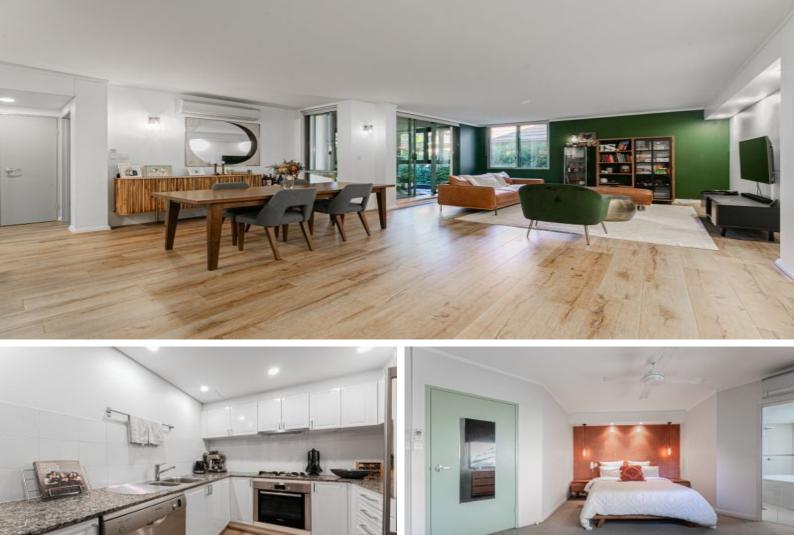

### Spacious 3 Bedroom

Conveniently located within 300m to Pymble train station, this 3 bedroom renovated, double brick apartment offers spacious accommodation in the highly sought after 'Everton Mews' development. This immaculate apartment is also within walking distance to Pymble Ladies' College offering the perfect location for families.

Features Include:

- 3 oversized bedrooms, master suite with en-suite
- Large living and open plan dining area with modern gas kitchen
- Quiet and private enclosed terrace, plus balcony
- R/C air-conditioning, abundant storage, high ceilings
- Security building, lift access, double secure parking