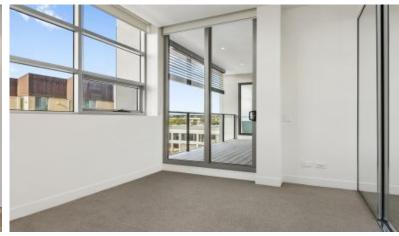

## Features include:

- -Ultra-Modern spacious open plan living
- -Gourmet chef's gas cooking kitchen with stainless steel Miele appliances
- -Spacious bedroom with walk in and access to the balcony
- -Large bathroom floor to ceiling tiles
- -Reverse cycle air-conditioning, heating & cooling
- -Large balcony great for entertaining
- -Security complex providing video intercom
- Single car space plus plenty of visitor parking
- -Full security complex, internal laundry, ample storage