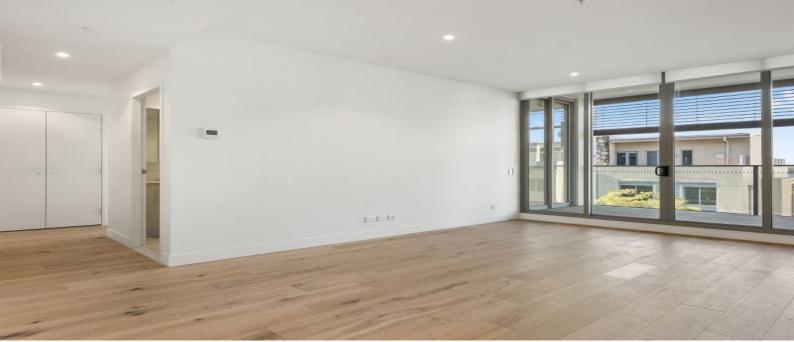

## Features include:

- -Ultra-Modern spacious open plan living
- -Gourmet chef's gas cooking kitchen with stainless steel Miele appliances
- -Spacious bedroom with walk in and access to the balcony
- -Large bathroom floor to ceiling tiles
- -Reverse cycle air-conditioning, heating & cooling
- -Large balcony great for entertaining
- -Security complex providing video intercom
- Single car space plus plenty of visitor parking
- -Full security complex, internal laundry, ample storage