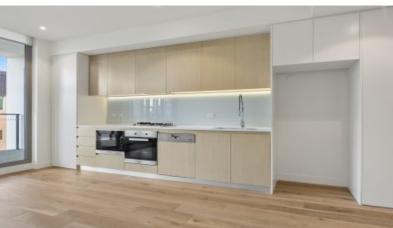

## Features include:

- -Ultra-Modern spacious open plan living
- -Gourmet chef's gas cooking kitchen with stainless steel Miele appliances
- -Spacious bedroom with walk in and access to the balcony
- -Large bathroom floor to ceiling tiles
- -Reverse cycle air-conditioning, heating & cooling
- -Large balcony great for entertaining
- -Security complex providing video intercom
- Single car space plus plenty of visitor parking
- -Full security complex, internal laundry, ample storage