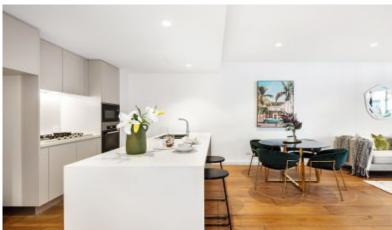

# Convenient living in oversized and modern courtyard apartment

- Two bedrooms complete with built-in wardrobes, master featuring ensuite
- Daikin air-conditioning system ducted to living and both bedrooms
- Two generously sized bathrooms featuring stone vanities; one with tub
- Generously sized study room with floor to ceiling window
- Lanungry room with ample internal storage room
- Secure entry facilitated by an A/V intercom system; pet friendly block
- Amenities such as communal gardens, gym, library and function centre
- One secured parking with 2 storage cages