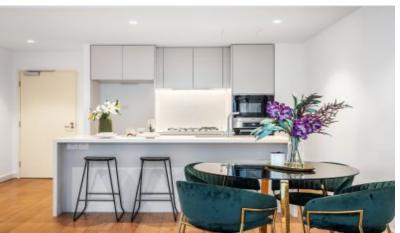

# Convenient living in oversized and modern courtyard apartment

- Two bedrooms complete with built-in wardrobes, master featuring ensuite
- Daikin air-conditioning system ducted to living and both bedrooms
- Two generously sized bathrooms featuring stone vanities; one with tub
- Generously sized study room with floor to ceiling window
- Lanungry room with ample internal storage room
- Secure entry facilitated by an A/V intercom system; pet friendly block
- Amenities such as communal gardens, gym, library and function centre
- One secured parking with 2 storage cages