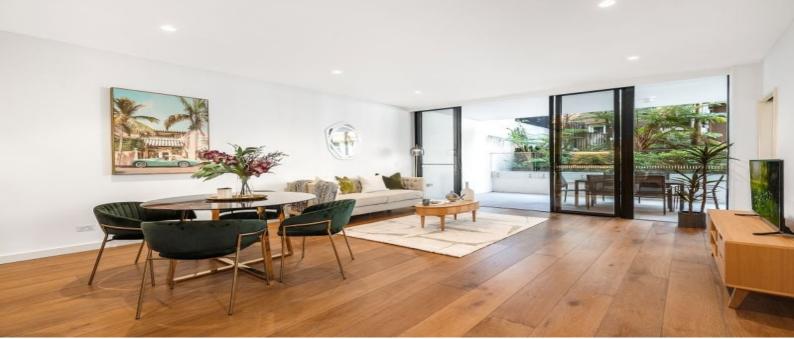

# Convenient living in oversized and modern courtyard apartment

- Two bedrooms complete with built-in wardrobes, master featuring ensuite
- Daikin air-conditioning system ducted to living and both bedrooms
- Two generously sized bathrooms featuring stone vanities; one with tub
- Generously sized study room with floor to ceiling window
- Lanungry room with ample internal storage room
- Secure entry facilitated by an A/V intercom system; pet friendly block
- Amenities such as communal gardens, gym, library and function centre
- One secured parking with 2 storage cages